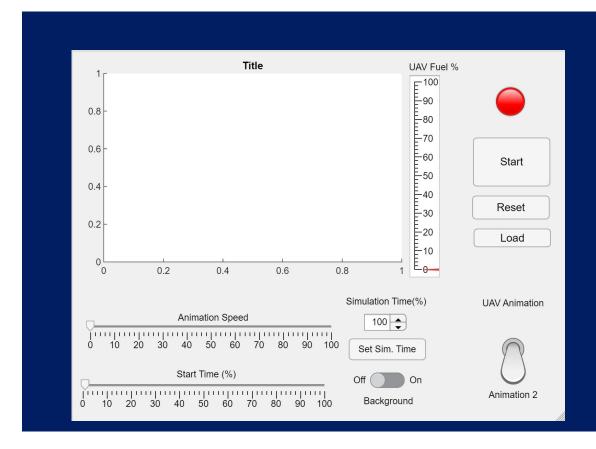

#### **Final Design**

- Changed Start time slider to edit box
- Changed Animation to Drop down Box
- UGV Fuel gauge
- ☐ Check box changes Joules/% fuel
- Added Panel (Displays Route Data)
- ☐ Fully functioning background and load function