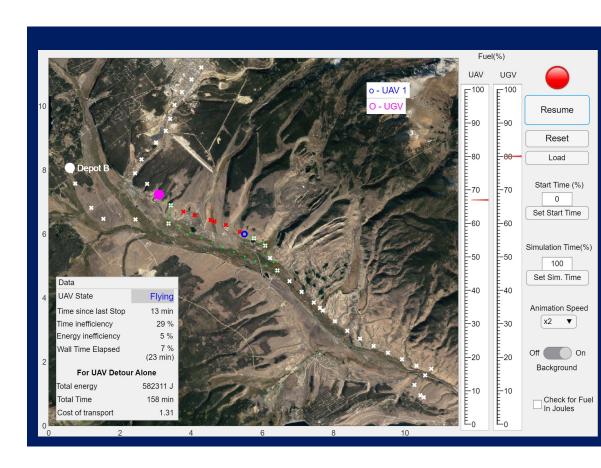

# Design

- ☐ Up to 4 UAVS
- Loads different scenarios
- Checkboxes (toggles what uav wants to be showed)
- Displays UAVs Route data
- Only shows data for corresponding number for UAVs