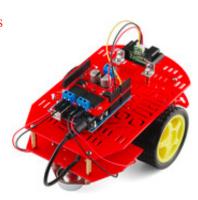

## Magician Chassis ROB-10825

**Description:** The Magician Chassis is our latest robot platform from Dagu. It features two gearmotors with 65mm wheels and a rear caster. The chassis plates are cut from acrylic with a wide variety of mounting holes for sensors, controllers, power, etc. Simply bolt the two pre-cut platforms together, attach the motors and caster and add your favorite robotics controller. This kit includes all of the parts needed to assemble the chassis as well as a 4xAA battery holder with barrel jack termination.

**Note:** The chassis requires assembly but has detailed instructions.

**Dimensions:** 110 x 174mm

## **Features:**

Max Motor Voltage: 6VDCNo Load Speed: 90±10rpm

• No Load Current:190mA(max.250mA)

Torque: 800gf.cmStall Current: ~1A