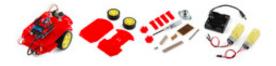

## Magician Chassis ROB-10825

**Description:** The Magician Chassis is our latest robot platform from Dagu. It features two gearmotors with 65mm wheels and a rear caster. The chassis plates are cut from acrylic with a wide variety of mounting holes for sensors, controllers, power, etc. Simply bolt the two pre-cut platforms together, attach the motors and caster and add your favorite robotics controller. This kit includes all of the parts needed to assemble the chassis as well as a 4xAA battery holder with barrel jack termination.

**Note:** The chassis requires assembly but has detailed instructions.

**Dimensions:** 110 x 174mm